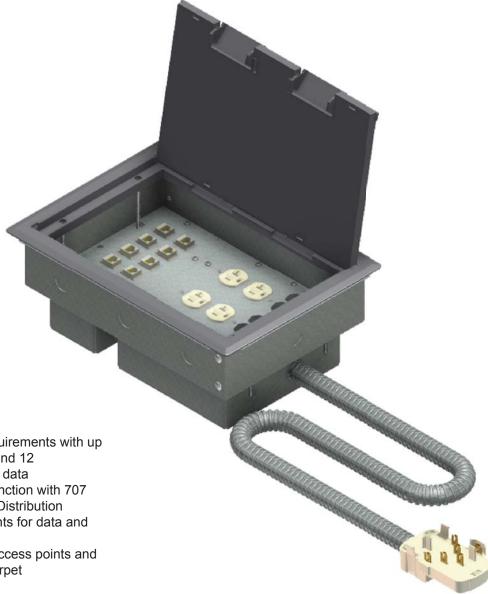

## **Snake Bus Recessed Floor Box** with 3 Independent Protected Circuits

CM 707-20-A-25-04-20-3-005-0018 (as shown)

## Features:

- Designed to customer requirements with up to 3 independent circuits and 12 "keystone" receptacles for data
- ◆ Designed to work in conjunction with 707 Series Snake Bus Power Distribution
- Two separate compartments for data and power
- Steel cover with 2-cable access points and recessed lid will accept carpet

## Dimensions as Shown

| Length | Width | Depth  |
|--------|-------|--------|
| 13"    | 9"    | 5 1/2" |

SNAKE TRAY CAN CUSTOM CONFIGURE YOUR MODULES TO FIT YOUR SPECIFIC REQUIREMENTS.

Snake Tray® products are covered by one or more of the following patents: #6637704, #6637165, #6463704, #6460812, #6449912, #6361000, #6347493, #6019323, #6347493, #6449912, #6460812, #5953870, #5839702, #6926236, #7168212, #7959019. Foreign Patents: Australia #737813, #748160, #749488, #776643, #776644. Canada #2251732, #2319624, #2303081, #2396792. Japan #3723224. Mexico #204995, #229386, #220889. Europe #1012938, 1012937. Other Patents Pending.